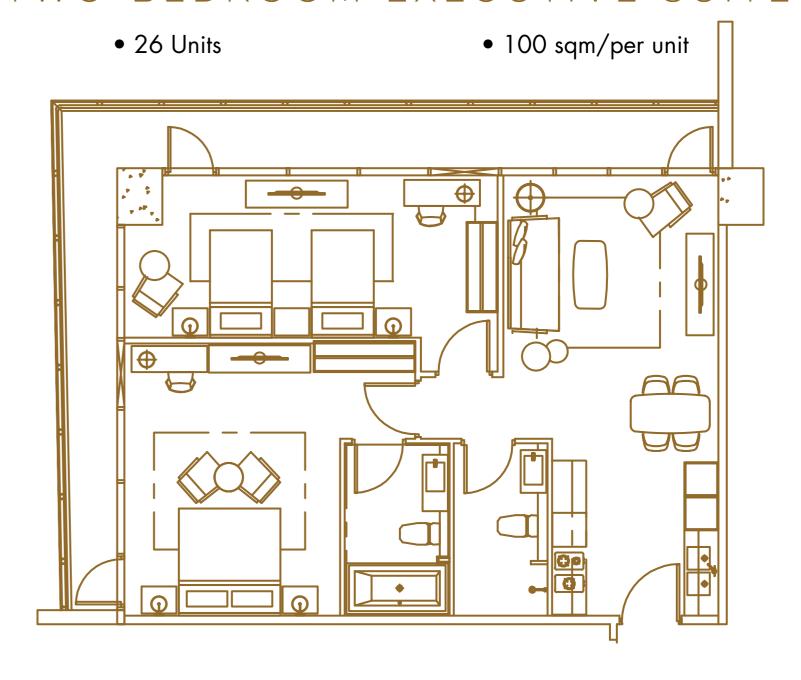

kitchenette, living room, and dining area.

### **Signature Benefits and Amenities**

- Value save up to 70% off our best available rates for extended stays from a month
- Regular housekeeping
- High-speed Wifi
- Complimentary Club Lounge usage
- 15% off I'M Onsen Spa and selected food and beverage outlets
- Housekeeping twice a week

- Complimentary access to wellness suites of I'M Onsen Spa (steam, sauna, onsen)
- Complimentary pool access
- Complimentary parking slot
- 24/7 security and surveillance for peace of mind
- State of the art gym powered by Lifefitness
- Hassle-free maintenance support



### PREMIER SUITE

• 91 Units

• 44 sqm/per unit







### ONE-BEDROOM EXECUTIVE SUITE

• 52 Units

• 57 sqm/per unit



## TWO-BEDROOM JUNIOR SUITE







### TWO-BEDROOM EXECUTIVE SUITE



# Seeing is believing

Choosing a place to live in for an extended stay is an important decision. Our personalized service, along with our stunning facilities and amenities will not disappoint.

reservations@imhotel.com | sales@imhotel.com























ROOF DECK

### ANTIDOTE ROOFTOP BAR

Features bespoke cocktails and tapas

MAP OF THE PROPERTY

LEVELS 22-34

#### I'M HOTEL SUITES

44 - 100 sqm lead-in room size for the suites

→ LEVELS 9-21

I'M HOTEL

### LEVEL 6

### **FUNCTION ROOMS**

Acacia 169 sqm Mahogany 123 sqm Banyan 80 sqm Palmera 80 sqm

LEVEL 5

### NARRA GRAND BALLROOM

504 sqm multi-purpose event space

LEVEL 4

#### **BLOOM RESTAURANT**

All-day Dining / Hot Pot

→ LEVEL M1

FITNESS CENTER | VIP SUITES

LEVEL 2

### MERMAID POOL BAR | ONSEN, SAUNA AND STEAM

L