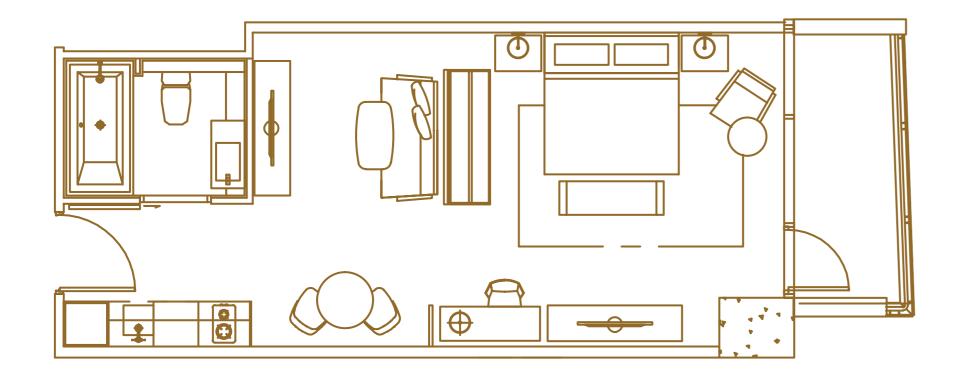

ly spacious, ranging in size from 44 to 100 sqm. For your living pleasure, take your pick from 182 suites equipped with an Electrolux-fitted kitchenette, living room, and dining area.

### **Signature Benefits and Amenities**

- Value save up to 70% off our best available rates for extended stays from a month
- Regular housekeeping
- High-speed Wifi
- Complimentary Club Lounge usage
- 15% off I'M Onsen Spa and selected food and beverage outlets
- Housekeeping twice a week

- Complimentary access to wellness suites of I'M Onsen Spa (steam, sauna, onsen)
- Complimentary pool access
- Complimentary parking slot
- 24/7 security and surveillance for peace of mind
- State of the art gym powered by Lifefitness
- Hassle-free maintenance support



### PREMIER SUITE

• 91 Units

• 44 sqm/per unit







### ONE-BEDROOM EXECUTIVE SUITE

• 52 Units

• 57 sqm/per unit



## TWO-BEDROOM JUNIOR SUITE







### TWO-BEDROOM EXECUTIVE SUITE



# Seeing is believing

Choosing a place to live in for an extended stay is an important decision. Our personalized service, along with our stunning facilities and amenities will not disappoint.

reservations@imhotel.com | sales@imhotel.com























ROOF DECK

### ANTIDOTE ROOFTOP BAR

Features bespoke cocktails and tapas

MAP OF THE PROPERTY

LEVELS 22-34

#### I'M HOTEL SUITES

44 - 100 sqm lead-in room size for the suites

→ LEVELS 9-21

I'M HOTEL

### LEVEL 6

### **FUNCTION ROOMS**

Acacia 169 sqm Mahogany 123 sqm Banyan 80 sqm Palmera 80 sqm

LEVEL 5

### NARRA GRAND BALLROOM

504 sqm multi-purpose event space

LEVEL 4

#### **BLOO