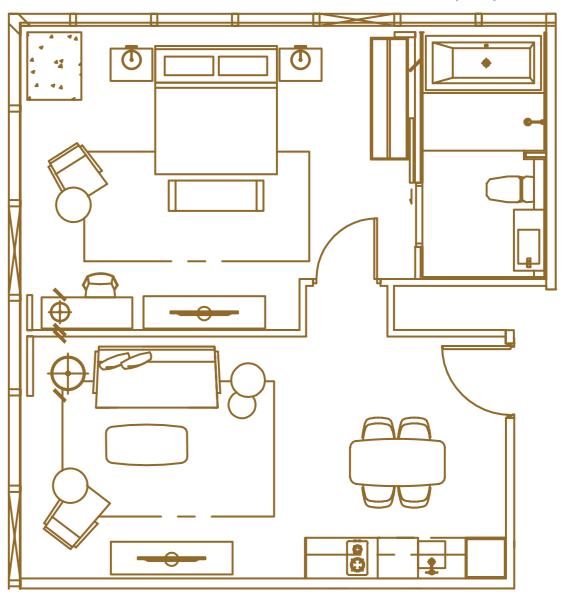

ure, take your pick from 182 suites equipped with an Electrolux-fitted kitchenette, living room, and dining area.

### **Signature Benefits and Amenities**

- Value save up to 70% off our best available rates for extended stays from a month
- Regular housekeeping
- High-speed Wifi
- Complimentary Club Lounge usage
- 15% off I'M Onsen Spa and selected food and beverage outlets
- Housekeeping twice a week

- Complimentary access to wellness suites of I'M Onsen Spa (steam, sauna, onsen)
- Complimentary pool access
- Complimentary parking slot
- 24/7 security and surveillance for peace of mind
- State of the art gym powered by Lifefitness
- Hassle-free maintenance support



### PREMIER SUITE

• 91 Units

• 44 sqm/per unit







### ONE-BEDROOM EXECUTIVE SUITE

• 52 Units

• 57 sqm/per unit



## TWO-BEDROOM JUNIOR SUITE







### TWO-BEDROOM EXECUTIVE SUITE



# Seeing is believing

Choosing a place to live in for an extended stay is an important decision. Our personalized service, along with our stunning facilities and amenities will not disappoint.

reservations@imhotel.com | sales@imhotel.com























ROOF DECK

### ANTIDOTE ROOFTOP BAR

Features bespoke cocktails and tapas

MAP OF THE PROPERTY

LEVELS 22-34

#### I'M HOTEL SUITES

44 - 100 sqm lead-in room size for the suites

→ LEVELS 9-21

I'M HOTEL

### LEVEL 6

### **FUNCTION ROOMS**

Acacia 169 sqm Mahogany 123 sqm Banyan 80 sqm Palmera 80 sqm

LEVEL 5

### NARRA GRAND BALLROOM

504 sqm multi-purpose event space

LEVEL 4

#### **BLOOM RESTAURANT**

All-day Dining / Hot Pot

→ LEVEL M1

FITNESS CENTER |