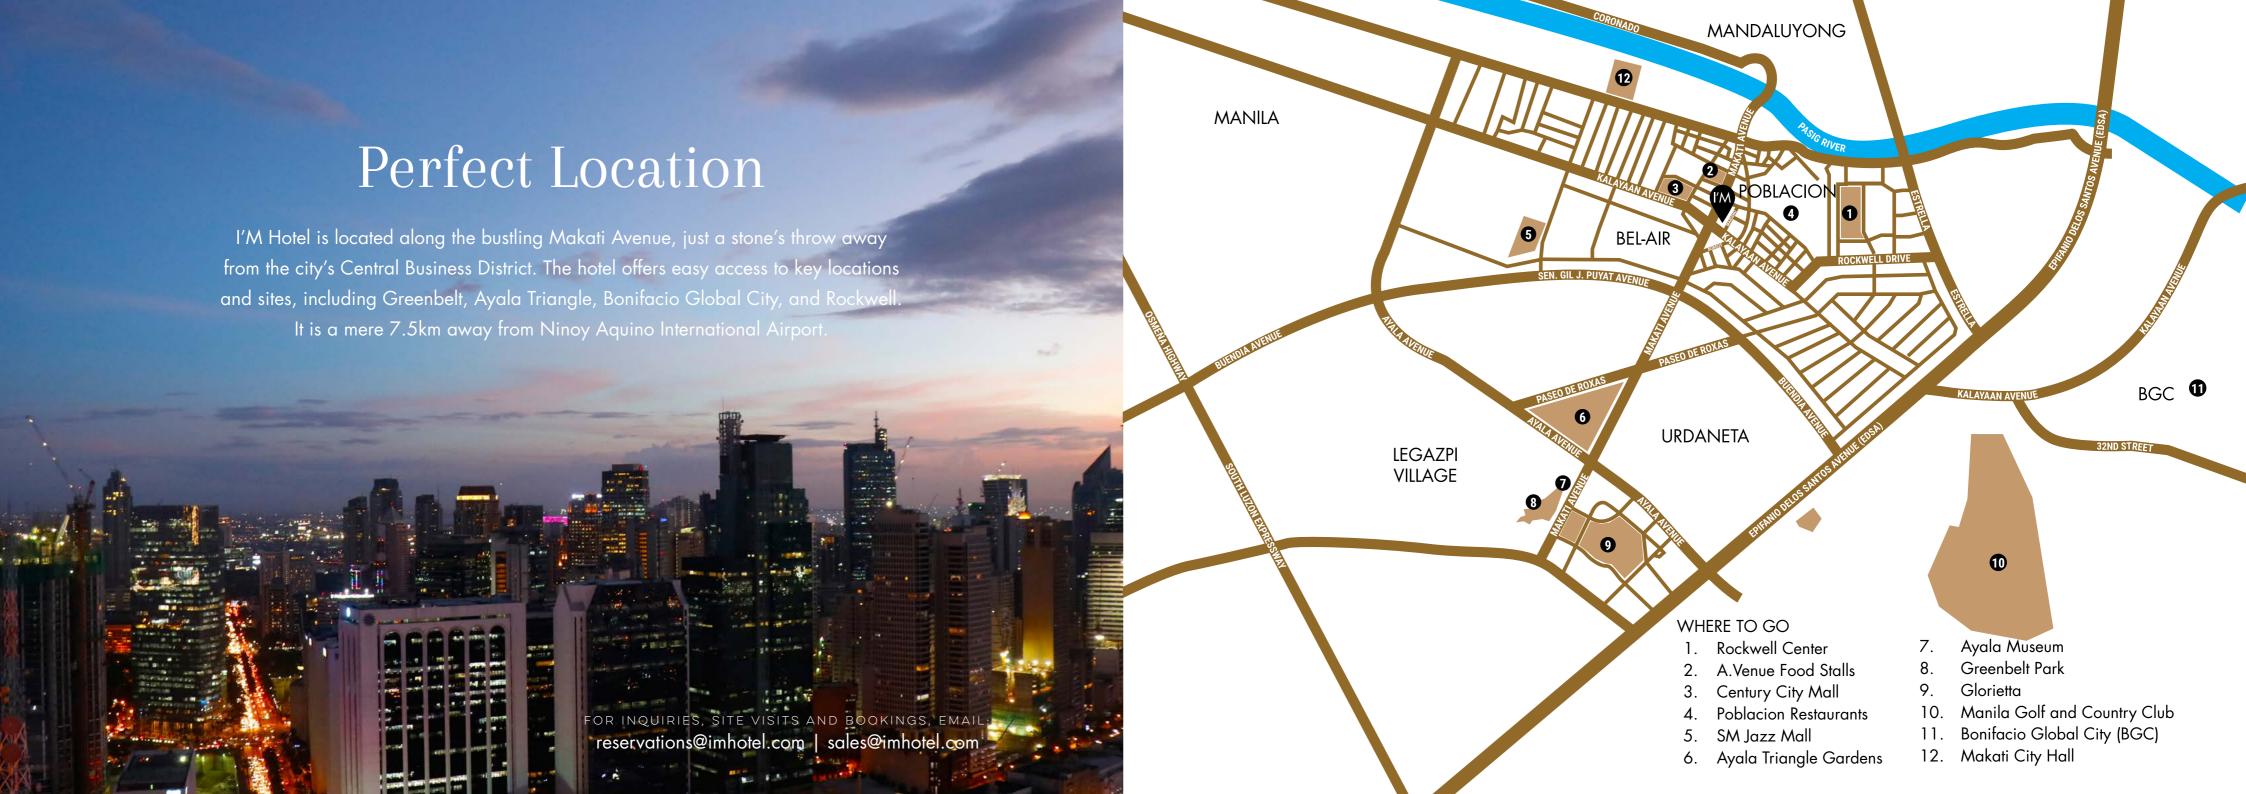

### IN THE HEART OF MAKATI

Designed by renowned Singapore-based interior designer Suying Metropolitan Studio, the property is a picture of sophistication and elegance. All units are generously spacious, ranging in size from 44 to 100 sqm. For your living pleasure, take your pick from 182 suites equipped with an Electrolux-fitted kitchenette, living room, and dining area.