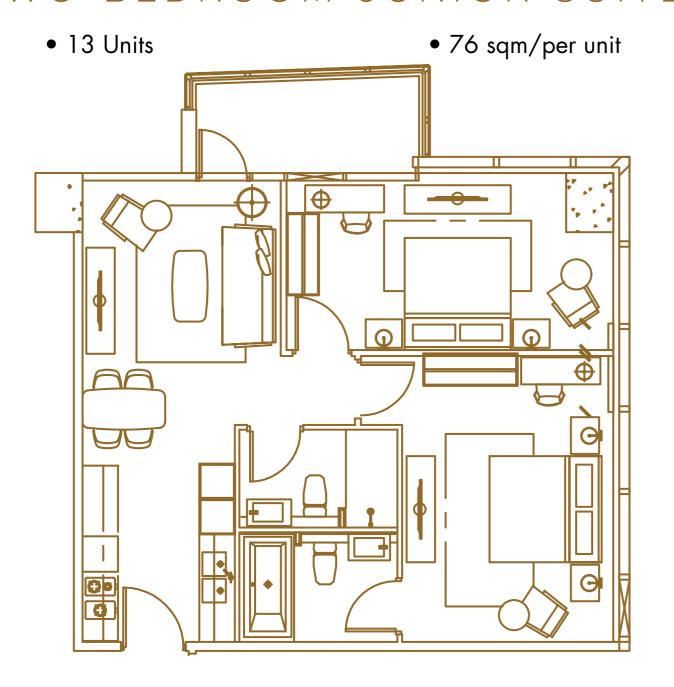

ites equipped with an Electrolux-fitted kitchenette, living room, and dining area.

### **Signature Benefits and Amenities**

- Value save up to 70% off our best available rates for extended stays from a month
- Regular housekeeping
- High-speed Wifi
- Complimentary Club Lounge usage
- 15% off I'M Onsen Spa and selected food and beverage outlets
- Housekeeping twice a week

- Complimentary access to wellness suites of I'M Onsen Spa (steam, sauna, onsen)
- Complimentary pool access
- Complimentary parking slot
- 24/7 security and surveillance for peace of mind
- State of the art gym powered by Lifefitness
- Hassle-free maintenance support



### PREMIER SUITE

• 91 Units

• 44 sqm/per unit







### ONE-BEDROOM EXECUTIVE SUITE

• 52 Units

• 57 sqm/per unit



## TWO-BEDROOM JUNIOR SUITE







### TWO-BEDROOM EXECUTIVE SUITE



# Seeing is believing

Choosing a place to live in for an extended stay is an important decision. Our personalized service, along with our stunning facilities and amenities will not disappoint.

reservations@imhotel.com | sales@imhotel.com























ROOF DECK

### ANTIDOTE ROOFTOP BAR

Features bespoke cocktails and tapas

MAP OF THE PROPERTY

LEVELS 22-34

#### I'M HOTEL SUITES

44 - 100 sqm lead-in room size for the suites

→ LEVELS 9-21

I'M HOTEL

### LEVEL 6

### **FUNCTION ROOMS**

Acacia 169 sqm Mahogany 123 sqm Banyan 80 sqm Palmera 80 sqm

LEVEL 5

### NARRA GRAND BALLROOM

504 sqm multi-purpose event space

LEVEL 4

#### **BLOOM RESTAURANT**

All-day Dining / Hot Pot

→ LEVEL M1

FITNESS CENTER | VIP SUITES

LEVEL 2

### MERMA