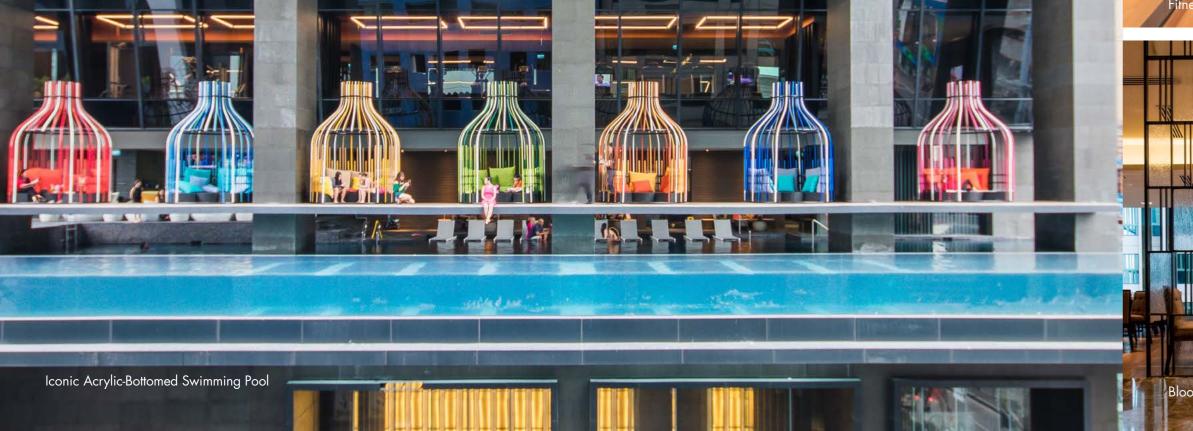

### MERMAID POOL BAR | ONSEN, SAUNA AND STEAM

Located by our iconic acrylic-bottomed pool

LEVEL UG

# NO ONE DOES AFFORDABLE LUXURY BETTER THAN WE DO.

These signature elements of our property are yours to enjoy when you make I'M Hotel your abode of choice:

- 1. The largest urban spa in Manila with an Onsen Concept
- 2. Acrylic bottomed Infinity pool
- 3. Complimentary Shuttle services to and from Greenbelt and Rockwell
- 4. Complimentary access to I'M Hotel's Club Lounge and Business Centre
- 5. Award-winning design and architecture
- 6. State of the art gym powered by Lifefitness
- 7. Regular housekeeping, twice a week
- 8. High-speed WiFi connectivity for up to 5 devices
- 9. Hassle-free maintenance support