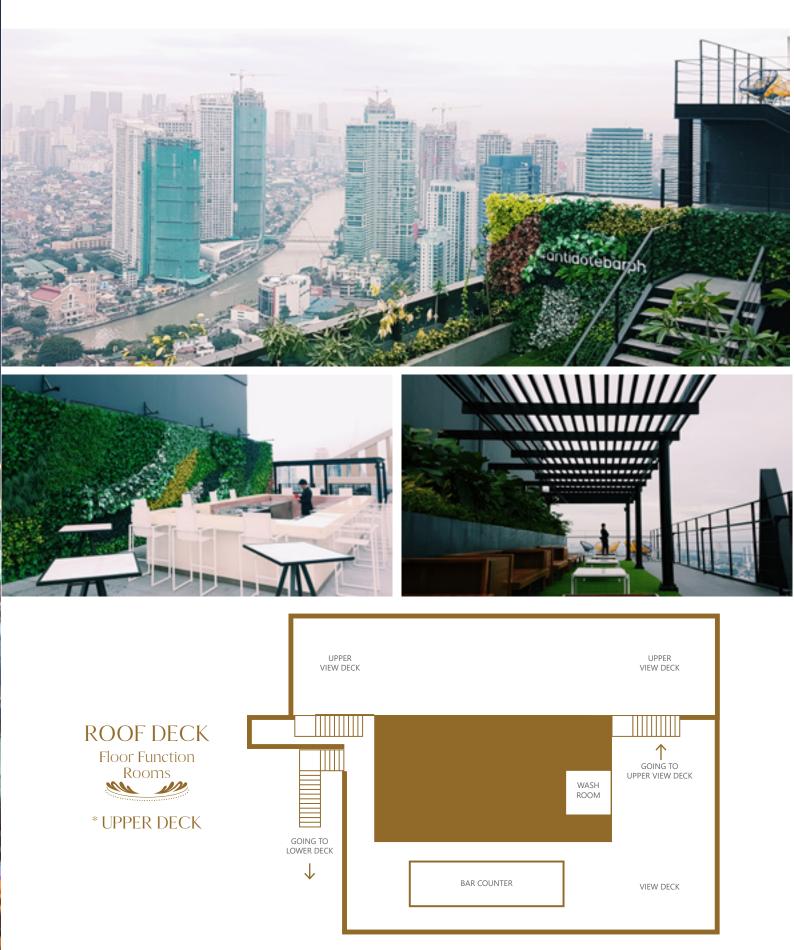

### Rooftop Weddings at Antidote

Imagine setting off your first fireworks together as a married couple, with a resplendent jellyfish tank and an unobstructed 360 degree view of the city skyline to serve as your backdrop. Nothing comparable exists, as this is the first and only jellyfish bar in the country. Perched on the rooftop of I'M Hotel, Antidote's location is not by accident, as the ethos of modern luxury and personalized service extends to its latest concept. This height allows guests to witness the beautiful rite of passage that is the Manila sunset in an unobstructed manner, leaving guests feeling, quite literally on top of the world. The availability of indoor and outdoor seating affords antidote the versatility of being a rain-or-shine establishment. Curate a wedding or event like no other at Antidote.

**ROOF DECK** Floor Function Rooms <u>an</u> JN.

\* LOWER DECK

WASH ROOM HOTEL LIFT BUFFET AREA WASH ROOM GOING TO UPPER DECK MAIN ENTRANCE FIRE EXIT BAR COUNTER OUTSIDE VIEW DECK JELLYFISH TANK 2 JELLYFISH TANK 1 OUTSIDE VIEW DECK