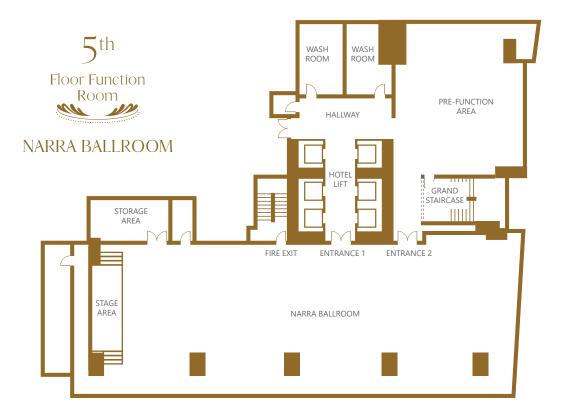

# Floor Plans for Banquets and Events

Our event spaces are versatile and designed to accommodate your preferences, from intimate affairs to grand banquets.

|                |          |         |                | Capacity |           |           |         |          |             |              |
|----------------|----------|---------|----------------|----------|-----------|-----------|---------|----------|-------------|--------------|
| Venue          | Location | Area    | Ceiling Height | Theater  | Classroom | Boardroom | U-Shape | Cocktail | Round Table | Fashion Show |
| Narra Ballroom | 5F       | 504 sqm | 14 ft.         | 500      | 240       | -         | -       | 400      | 335         | 405          |
| Acacia Room    | 6F       | 169 sqm | 11 ft.         | 159      | 70        | 44        | 48      | 150      | 95          | 80           |
| Mahogany Room  | 6F       | 123 sqm | 11 ft.         | 90       | 54        | 42        | 33      | 100      | 70          | -            |
| Banyan Room    | 6F       | 80 sqm  | 11 ft.         | 55       | 48        | 21        | 24      | 50       | 50          | -            |
| Palmera Room   | 6F       | 80 sqm  | 11 ft.         | 55       | 48        | 21        | 24      | 50       | 50          | -            |