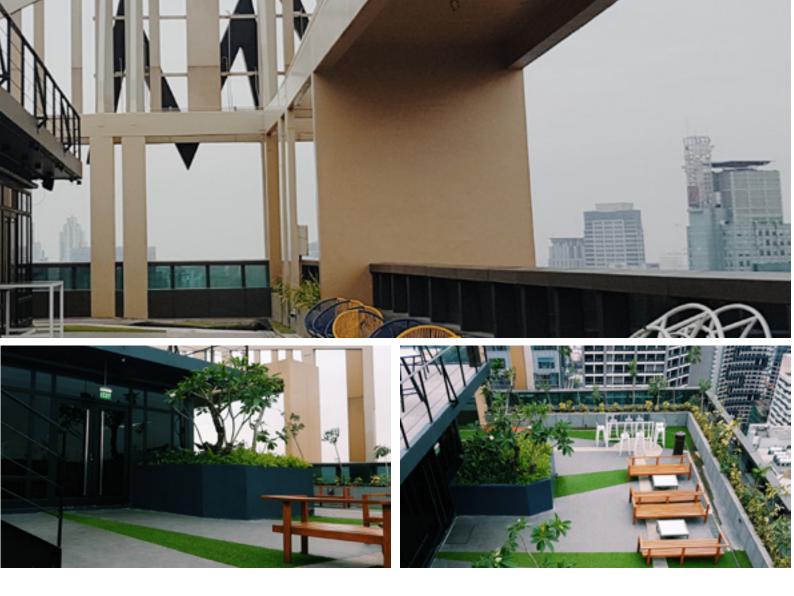

### Rooftop Weddings at Antidote

Imagine setting off your first fireworks together as a married couple, with a resplendent jellyfish tank and an unobstructed 360 degree view of the city skyline to serve as your backdrop. Nothing comparable exists, as this is the first and only jellyfish bar in the country. Perched on the rooftop of I'M Hotel, Antidote's location is not by accident, as the ethos of modern luxury and personalized service extends to its latest concept. This height allows guests to witness the beautiful rite of passage that is the Manila sunset in an unobstructed manner, leaving guests feeling, quite literally on top of the world. The availability of indoor and outdoor seating affords antidote the versatility of being a rain-or-shine establishment. Curate a wedding or event like no other at Antidote.

#### Antidote Rooftop Bar (Tapas & Bespoke Cocktails)

The bar features bespoke cocktails and tapas. The highlight of the bar is a luminescent jellyfish tank, where the ambient glow of these creatures accentuates with the backdrop of the stunning cityscape.