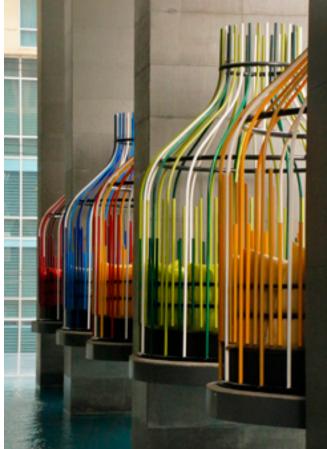

### Rooftop Weddings at Antidote

Imagine setting off your first fireworks together as a married couple, with a resplendent jellyfish tank and an unobstructed 360 degree view of the city skyline to serve as your backdrop. Nothing comparable exists, as this is the first and only jellyfish bar in the country. Perched on the rooftop of I'M Hotel, Antidote's location is not by accident, as the ethos of modern luxury and personalized service extends to its latest concept. This height allows guests to witness the beautiful rite of passage that is the Manila sunset in an unobstructed manner, leaving guests feeling, quite literally on top of the world. The availability of indoor and outdoor seating affords antidote the versatility of being a rain-or-shine establishment. Curate a wedding or event like no other at Antidote.