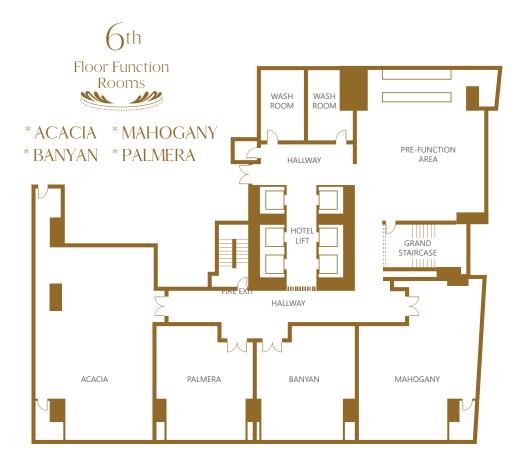

# Floor Plans for Banquets and Events

Our event spaces are versatile and designed to accommodate your preferences, from intimate affairs to grand banquets.

|                |          |         |                | Capacity |           |           |         |          |             |              |
|----------------|----------|---------|----------------|----------|-----------|-----------|---------|----------|-------------|--------------|
| Venue          | Location | Area    | Ceiling Height | Theater  | Classroom | Boardroom | U-Shape | Cocktail | Round Table | Fashion Show |
| Narra Ballroom | 5F       | 504 sqm | 14 ft.         | 500      | 240       | -         | -       | 400      | 335         | 405          |
| Acacia Room    | 6F       | 169 sqm | 11 ft.         | 159      | 70        | 44        | 48      | 150      | 95          | 80           |
| Mahogany Room  | 6F       | 123 sqm | 11 ft.         | 90       | 54        | 42        | 33      | 100      | 70          | -            |
| Banyan Room    | 6F       | 80 sqm  | 11 ft.         | 55       | 48        | 21        | 24      | 50       | 50          | -            |
| Palmera Room   | 6F       | 80 sqm  | 11 ft.         | 55       | 48        | 21        | 24      | 50       | 50          | -            |