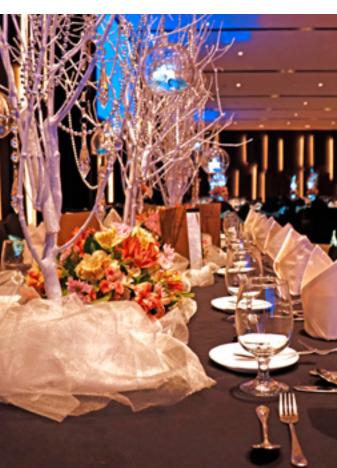

### Rooftop Weddings at Antidote

Imagine setting off your first fireworks together as a married couple, with a resplendent jellyfish tank and an unobstructed 360 degree view of the city skyline to serve as your backdrop. Nothing comparable exists, as this is the first and only jellyfish bar in the country. Perched on the rooftop of I'M Hotel, Antidote's location is not by accident, as the ethos of modern luxury and personalized service extends to its latest concept. This height allows guests to witness the beautiful rite of passage that is the Manila sunset in an unobstructed manner, leaving guests feeling, quite literally on top of the world. The availability of indoor and outdoor seating affords antidote the versatility of being a rain-or-shine establishment. Curate a wedding or event like no other at Antidote.

**ROOF DECK** Floor Function Rooms <u>an</u> JN.

\* LOWER DECK

WASH ROOM HOTEL LIFT BUFFET AREA WASH ROOM GOING TO UPPER DECK MAIN ENTRANCE FIRE EXIT BAR COUNTER OUTSIDE VIEW DECK JELLYFISH TANK 2 JELLYFISH TANK 1 OUTSIDE VIEW DECK